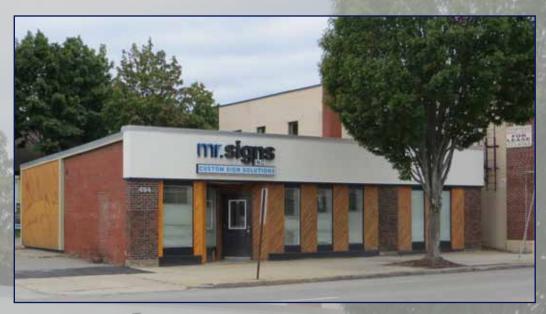

## 494 Forest Avenue, Portland

#### 2,679 +/- SQUARE FOOT RETAIL SPACE ON FOREST AVENUE

Cardente Real Estate is pleased to offer for lease a total of 2,679+/- square feet of retail and production space located at 494 Forest Avenue in Portland, Maine. Conveniently located just off I-295 and minutes from Downtown Portland, the offering includes a freestanding 1,896 +/- square foot retail/ office building and an 783 +/- square foot double bay garage. This premier retail location boasts high traffic counts and has the added convenience of on-site parking. Additionally, the Landlord will include the install of a digital freestanding pylon sign (see pricing on following page). This is an ideal location for all types of retail, office, and general business users looking for mainstream exposure and easy accessibility. The buildings can be leased individually as well.